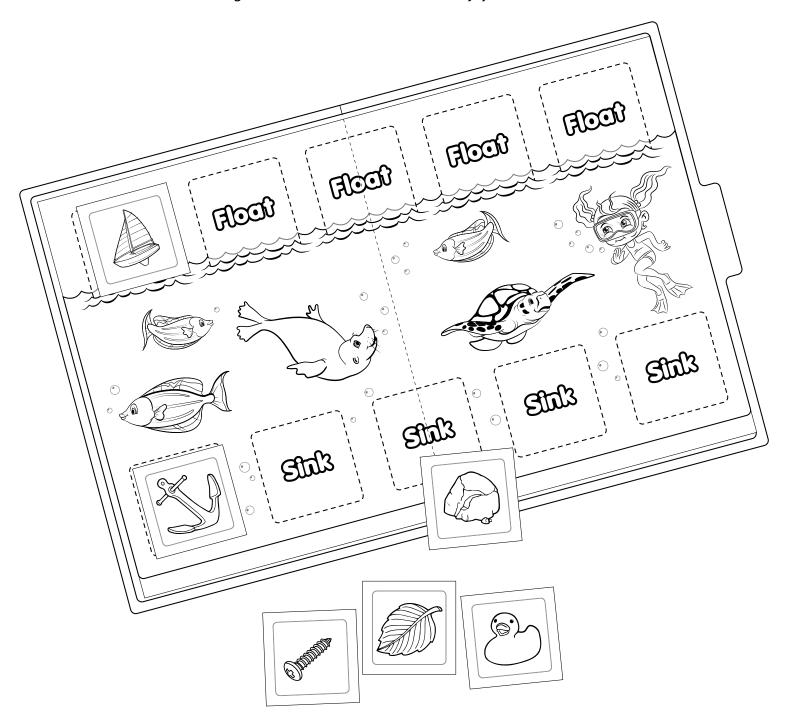

## Sink or Float?

Set out the tiles with the pictures facing up.

Choose a tile. Does it show something that sinks or something that floats?

Place the tile in a matching space. When all the tiles are sorted, use the answer card to check your answers.