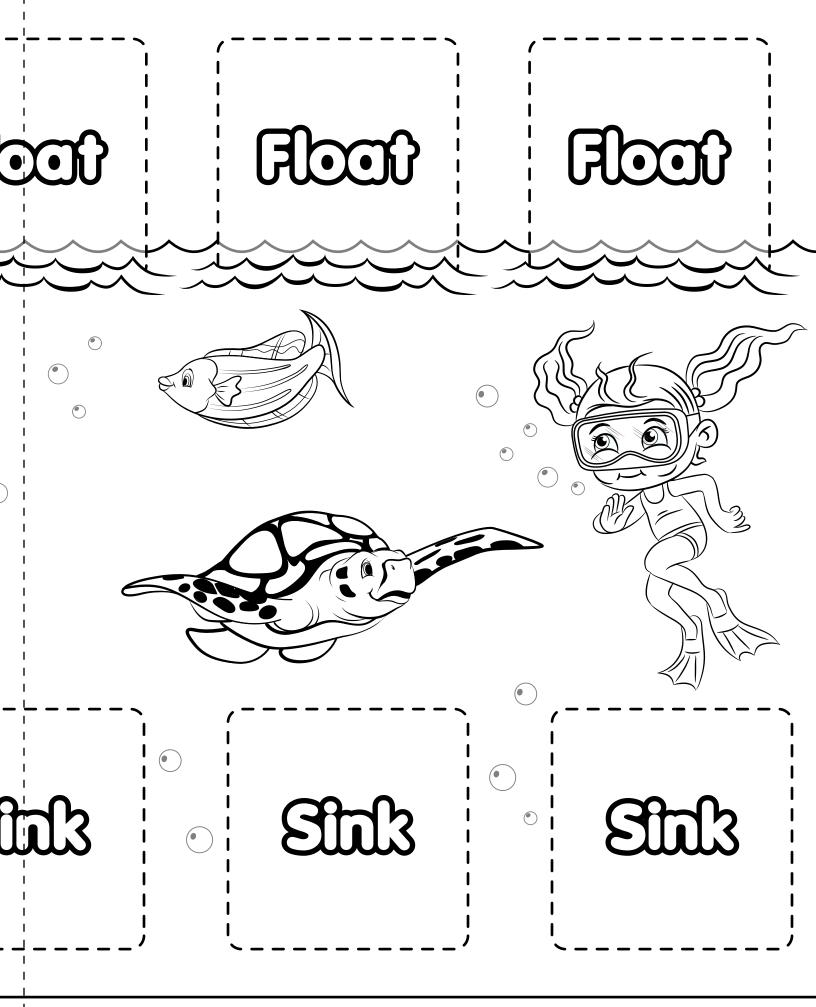

## **Directions:**

- 1. Print out the student instructions and glue them onto the front of a file folder.
- 2. Print out the game mat pages. Trim the pages on the dashed lines. Glue them onto the inside of the folder. Be sure to align them in the folder's center.
- 3. Print out and cut apart the tiles and answer card. Place them in a resealable plastic bag and staple the bag to the back of the folder.
- 4. Place the assembled folder game in a center for students to enjoy!

## Sink or Float?

Set out the tiles with the pictures facing up.

Choose a tile. Does it show something that sinks or something that floats?

Place the tile in a matching space. When all the tiles are sorted, use the answer card to check your answers.