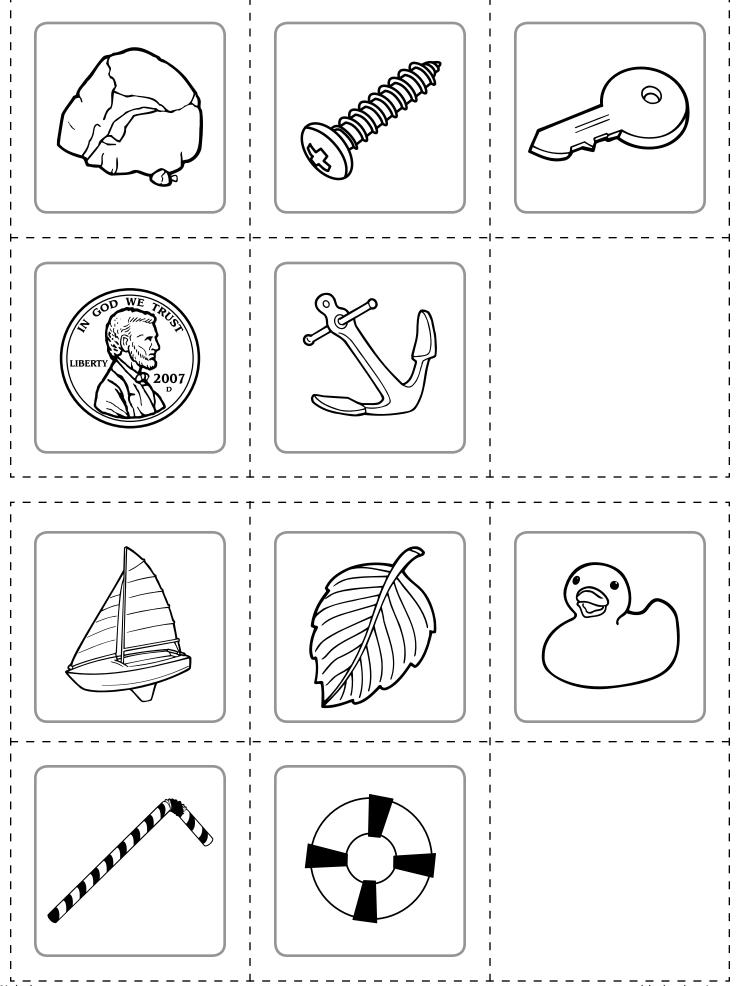

## **Directions:**

- 1. Print out the student instructions and glue them onto the front of a file folder.
- 2. Print out the game mat pages. Trim the pages on the dashed lines. Glue them onto the inside of the folder. Be sure to align them in the folder's center.
- 3. Print out and cut apart the tiles and answer card. Place them in a resealable plastic bag and staple the bag to the back of the folder.
- 4. Place the assembled folder game in a center for students to enjoy!

## Sink or Float?

Set out the tiles with the pictures facing up.

Choose a tile. Does it show something that sinks or something that floats?

Place the tile in a matching space. When all the tiles are sorted, use the answer card to check your answers.