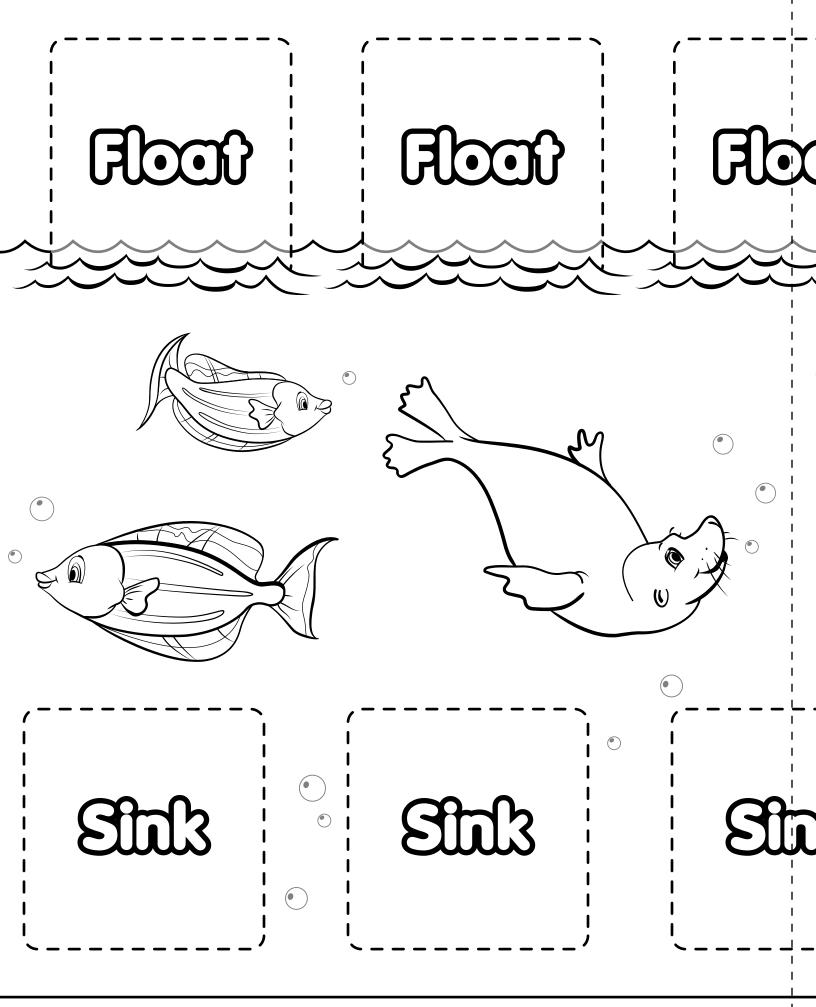

## **Directions:**

- 1. Print out the student instructions and glue them onto the front of a file folder.
- 2. Print out the game mat pages. Trim the pages on the dashed lines. Glue them onto the inside of the folder. Be sure to align them in the folder's center.
- 3. Print out and cut apart the tiles and answer card. Place them in a resealable plastic bag and staple the bag to the back of the folder.
- 4. Place the assembled folder game in a center for students to enjoy!

## Sink or Float?

Set out the tiles with the pictures facing up.

Choose a tile. Does it show something that sinks or something that floats?

Place the tile in a matching space. When all the tiles are sorted, use the answer card to check your answers.