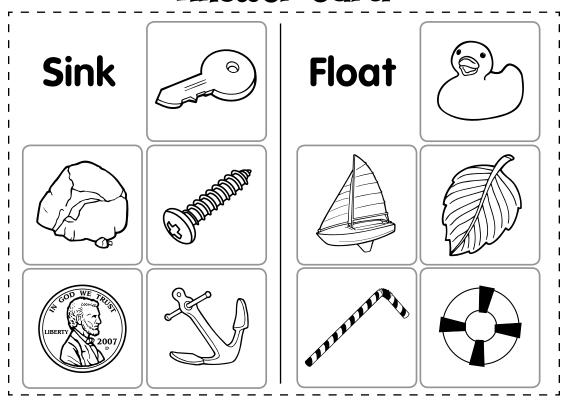

e student instructions and glue them onto the front of a file folder.
- 2. Print out the game mat pages. Trim the pages on the dashed lines. Glue them onto the inside of the folder. Be sure to align them in the folder's center.
- 3. Print out and cut apart the tiles and answer card. Place them in a resealable plastic bag and staple the bag to the back of the folder.
- 4. Place the assembled folder game in a center for students to enjoy!



©Lakeshore www.lakeshorelearning.com

## Sink or Float?



Set out the tiles with the pictures facing up.



Choose a tile. Does it show something that sinks or something that floats?



Place the tile in a matching space. When all the tiles are sorted, use the answer card to check your answers.

©Lakeshore www.lakeshorelearning.com

## **Answer Card**



©Lakeshore





©Lakeshore www.lakeshorelearning.com